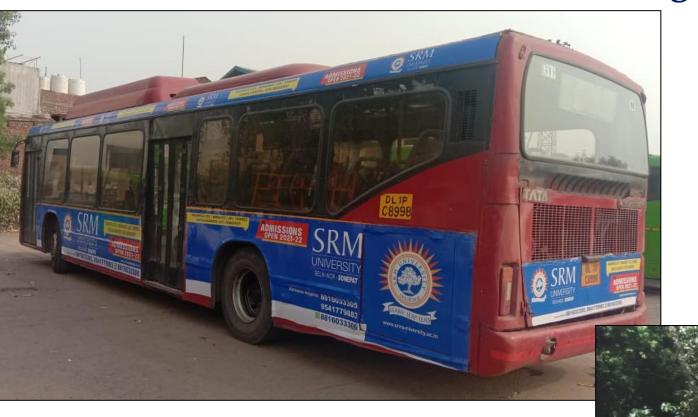

## Display Area - DTC TATA Marcopolo Bus Panels

TATA

Marcopolo

|          |                  | DTC Bus Depot List                       |                 |                      |
|----------|------------------|------------------------------------------|-----------------|----------------------|
| S. No.   | Zone Name        | Name of Depot                            | No. of AC Buses | Type of Buses        |
| 1        | South Delhi      | Vasant Vihar Depot                       | 55              | Tata Marcopolo       |
| 2        | South Delhi      | Kalkaji Depot                            | 47              | Tata Marcopolo       |
| 3        | South Delhi      | Sri Niwas Puri Depot                     | 70              | Tata Marcopolo       |
| 4        | South Delhi      | Sukhdev Vihar Depot                      | 52              | Tata Marcopolo       |
| 5        | South Delhi      | Ambedkar Nagar Depot                     | 35              | Tata Marcopolo       |
| 6        | South Delhi      | <b>Tekhand Depot</b>                     | 25              | Tata Marcopolo       |
| 7        | Central Delhi    | Raj Ghat Depot-I                         | 77              | <b>Ashok Leyland</b> |
| 8        | West Delhi       | Hari Nagar Depot-II                      | 30              | Tata Marcopolo       |
| 9        | West Delhi       | Rohini Depot-II                          | 50              | Tata Marcopolo       |
| 10       | West Delhi       | Rohini Depot-IV                          | 42              | <b>Ashok Leyland</b> |
| 11       | West Delhi       | <b>Keshav pur Depot</b>                  | 50              | Tata Marcopolo       |
| 12       | West Delhi       | Shadi Pur Depot                          | 48              | <b>Ashok Leyland</b> |
| 13       | West Delhi       | Dwarka Depot Sector-8                    | 50              | Tata Marcopolo       |
| 14       | West Delhi       | Dwarka Depot Sector-2                    | 57              | <b>Ashok Leyland</b> |
| 15       | West Delhi       | Peera Garhi Depot                        | 40              | <b>Ashok Leyland</b> |
| 16<br>17 | North Delhi      | Wazirpur Depot<br>(Netaji Subhash Place) | 29              | Tata Marcopolo       |
| 1/       | North Delhi      | GTK Depot                                | 20              | Tata Marcopolo       |
| 18       | North Delhi      | Nangloi Depot                            | 38              | Ashok Leyland        |
| 19       | North Delhi      | Narela Depot                             | 20              | Tata Marcopolo       |
| 20       | North West Delhi | Kanjhawala Depot                         | 25              | Tata Marcopolo       |
| 21       | East Delhi       | <b>Ghazipur Depot</b>                    | 112             | Tata Marcopolo       |
|          |                  | Total Buses                              | 972             |                      |