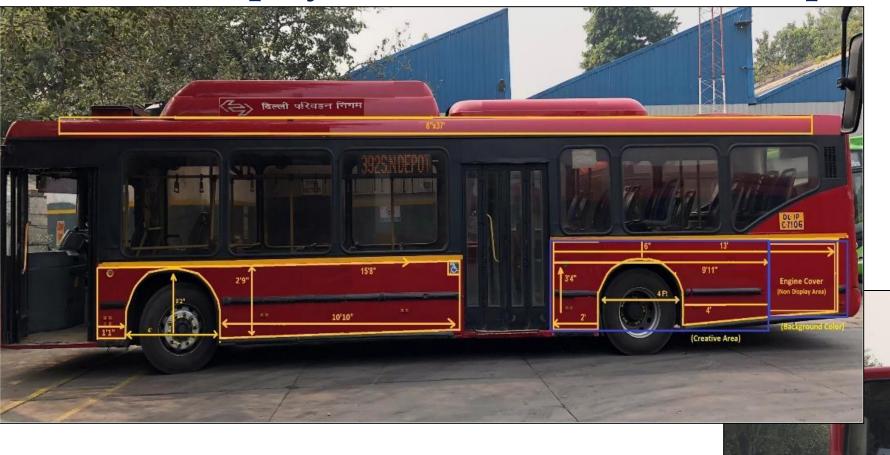

## Display Area - DTC TATA Marcopolo Bus Panels

TATA

Marcopolo

|          |                  | DTC Bus Depot List                       |                 |                      |
|----------|------------------|------------------------------------------|-----------------|----------------------|
| S. No.   | Zone Name        | Name of Depot                            | No. of AC Buses | Type of Buses        |
| 1        | South Delhi      | Vasant Vihar Depot                       | 55              | Tata Marcopolo       |
| 2        | South Delhi      | Kalkaji Depot                            | 47              | Tata Marcopolo       |
| 3        | South Delhi      | Sri Niwas Puri Depot                     | 70              | Tata Marcopolo       |
| 4        | South Delhi      | Sukhdev Vihar Depot                      | 52              | Tata Marcopolo       |
| 5        | South Delhi      | Ambedkar Nagar Depot                     | 35              | Tata Marcopolo       |
| 6        | South Delhi      | <b>Tekhand Depot</b>                     | 25              | Tata Marcopolo       |
| 7        | Central Delhi    | Raj Ghat Depot-I                         | 77              | <b>Ashok Leyland</b> |
| 8        | West Delhi       | Hari Nagar Depot-II                      | 30              | Tata Marcopolo       |
| 9        | West Delhi       | Rohini Depot-II                          | 50              | Tata Marcopolo       |
| 10       | West Delhi       | Rohini Depot-IV                          | 42              | <b>Ashok Leyland</b> |
| 11       | West Delhi       | <b>Keshav pur Depot</b>                  | 50              | Tata Marcopolo       |
| 12       | West Delhi       | Shadi Pur Depot                          | 48              | <b>Ashok Leyland</b> |
| 13       | West Delhi       | Dwarka Depot Sector-8                    | 50              | Tata Marcopolo       |
| 14       | West Delhi       | Dwarka Depot Sector-2                    | 57              | <b>Ashok Leyland</b> |
| 15       | West Delhi       | Peera Garhi Depot                        | 40              | <b>Ashok Leyland</b> |
| 16<br>17 | North Delhi      | Wazirpur Depot<br>(Netaji Subhash Place) | 29              | Tata Marcopolo       |
| 1/       | North Delhi      | GTK Depot                                | 20              | Tata Marcopolo       |
| 18       | North Delhi      | Nangloi Depot                            | 38              | Ashok Leyland        |
| 19       | North Delhi      | Narela Depot                             | 20              | Tata Marcopolo       |
| 20       | North West Delhi | Kanjhawala Depot                         | 25              | Tata Marcopolo       |
| 21       | East Delhi       | <b>Ghazipur Depot</b>                    | 112             | Tata Marcopolo       |
|          |                  | Total Buses                              | 972             |                      |